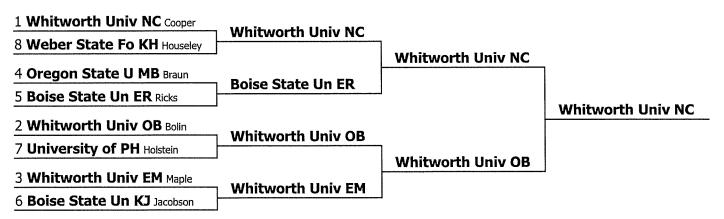

Individual speakers in order

| Speaker                                                                            | Drop<br>H/L | Points | Opp.<br>Wins | Results |
|------------------------------------------------------------------------------------|-------------|--------|--------------|---------|
| Emma Maple (Whitworth Univ EM)<br>Whitworth University                             | 78.00       | 151.00 | 9.00         | 1st     |
| Madeline Braun (Oregon State U MB)<br>Oregon State University                      | 76.00       | 153.00 | 7.00         | 2nd     |
| Jazmyne Olson (Weber State Fo JO)<br>Weber State Forensics                         | 76.00       | 152.00 | 8.00         | 3rd     |
| Elizabeth Newland (College of Sou EN)<br>College of Southern Idaho                 | 76.00       | 150.00 | 9.00         | 4th     |
| Gavin Sunderland (University of GS) University of Portland Speech and Debate Union | 76.00       | 145.00 | 7.00         | 5th     |
| Sara Beck (Boise State Un SB)  Boise State University                              | 75.00       | 148.00 | 10.00        | 6th     |
| Sophie Beck (Weber State Fo SB)<br>Weber State Forensics                           | 74.00       | 149.00 | 8.00         | 7th     |
| Emma James (Boise State Un EJ) Boise State University                              | 74.00       | 146.00 | 8.00         | 8th     |
| Rannyn Stephens (Idaho State Un RS)<br>Idaho State University                      | 73.00       | 146.00 | 9.00         | 9th     |
| Kacie Foster (Whitworth Univ KF) Whitworth University                              | 73.00       | 146.00 | 3.00         | 10th    |
| Ethane Ricks (Boise State Un ER)<br>Boise State University                         | 73.00       | 135.00 | 10.00        | 11th    |
| Penelope Anderson (Lower Columbia PA)<br>Lower Columbia College                    | 72.00       | 147.00 | 9.00         | 12th    |
| Mariah Roy (College of Wes MR) College of Western Idaho                            | 72.00       | 144.00 | 8.00         | 13th    |
| Adam Wilkins (Park Universit AW) Park University                                   | 72.00       | 143.00 | 8.00         | 14th    |
| Kate Jacobson (Boise State Un KJ) Boise State University                           | 72.00       | 142.00 | 9.00         | 15th    |
| Nathan Cooper (Whitworth Univ NC) Whitworth University                             | 72.00       | 136.00 | 9.00         | 16th    |
| Olivia Bolin (Whitworth Univ OB)<br>Whitworth University                           | 71.67       | 134.67 | 5.33         | 17th    |
| Celeste Riley-Norman (Whitworth Univ CR) Whitworth University                      | 71.00       | 142.00 | 11.00        | 18th    |
| Xandra Gonzales (College of Wes XG)<br>College of Western Idaho                    | 71.00       | 141.00 | 10.00        | 19th    |
| Alison Hurst (Boise State Un AH)<br>Boise State University                         | 71.00       | 131.00 | 9.00         | 20th    |

### Individual speakers in order

| Speaker                                                                              |       | Points | Opp.<br>Wins | Results |
|--------------------------------------------------------------------------------------|-------|--------|--------------|---------|
| Peyton Holstein (University of PH)<br>University of Portland Speech and Debate Union | 70.00 | 140.00 | 10.00        | 21st    |
| Akir Rowe (Weber State Fo AR)<br>Weber State Forensics                               | 69.00 | 141.00 | 5.00         | 22nd    |
| Jack Clifford (College of Sou JC)<br>College of Southern Idaho                       | 69.00 | 130.00 | 9.00         | 23rd    |
| Bryant Saunders (Utah State Uni BS)<br>Utah State University - LOGAN                 | 68.33 | 137.33 | 8.00         | 24th    |
| Kyle Houseley (Weber State Fo KH)<br>Weber State Forensics                           | 68.00 | 141.00 | 8.00         | 25th    |