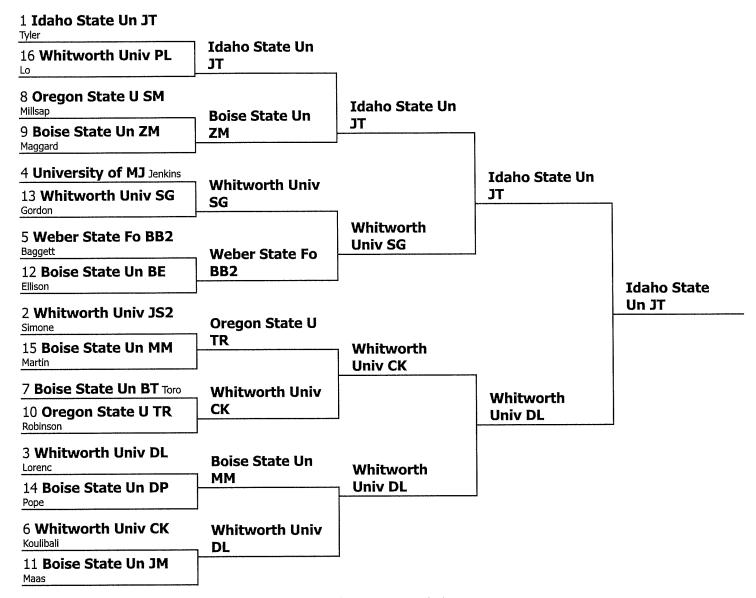

### **Elimination round bracket**

Individual speakers in order

| Speaker                                                            | Drop<br>H/L | Points | Opp.<br>Wins | Results |
|--------------------------------------------------------------------|-------------|--------|--------------|---------|
| Joseph Tyler (Idaho State Un JT)<br>Idaho State University         | 79.00       | 157.00 | 7.00         | 1st     |
| Tasha Robinson (Oregon State U TR)<br>Oregon State University      | 78.00       | 155.00 | 8.00         | 2nd     |
| Drew Lorenc (Whitworth Univ DL) Whitworth University               | 78.00       | 154.00 | 6.00         | 3rd     |
| Meredith Jenkins (University of MJ) University of Utah             | 77.00       | 155.00 | 8.00         | 4th     |
| Josh Young (Boise State Un JY) Boise State University              | 77.00       | 153.00 | 11.00        | 5th     |
| Sergio Sarmiento (Boise State Un SS)  Boise State University       | 77.00       | 152.00 | 9.00         | 6th     |
| Brie Ellison (Boise State Un BE) Boise State University            | 77.00       | 148.00 | 9.00         | 7th     |
| Bex Baggett (Weber State Fo BB2)<br>Weber State Forensics          | 76.00       | 152.00 | 10.00        | 8th     |
| Chauncella Koulibali (Whitworth Univ CK) Whitworth University      | 76.00       | 151.00 | 11.00        | 9th     |
| Brian Del Toro (Boise State Un BT)<br>Boise State University       | 76.00       | 150.00 | 8.00         | 10th    |
| Simon Millsap (Oregon State U SM)<br>Oregon State University       | 76.00       | 149.00 | 10.00        | 11th    |
| Zac Maggard (Boise State Un ZM) Boise State University             | 76.00       | 143.00 | 8.00         | 12th    |
| Skye Gordon (Whitworth Univ SG) Whitworth University               | 76.00       | 142.00 | 7.00         | 13th    |
| Savannah Wakeman (Northwest Naza SW) Northwest Nazarene University | 75.00       | 150.00 | 3.00         | 14th    |
| Dylan Pope (Boise State Un DP)  Boise State University             | 75.00       | 149.00 | 10.00        | 15th    |
| Jericho Simone (Whitworth Univ JS2) Whitworth University           | 75.00       | 143.00 | 8.00         | 16th    |
| Madison Martin (Boise State Un MM) Boise State University          | 74.00       | 149.00 | 6.00         | 17th    |
| Payton Lo (Whitworth Univ PL)<br>Whitworth University              | 74.00       | 148.00 | 6.00         | 18th    |
| Gabe Guerrero (Boise State Un GG)<br>Boise State University        | 74.00       | 138.00 | 6.00         | 19th    |
| Tricia Cebotari (Whitworth Univ TC)<br>Whitworth University        | 73.00       | 146.00 | 9.00         | 20th    |

Individual speakers in order

| Speaker                                                              | Drop<br>H/L | Points | Opp.<br>Wins | Results |
|----------------------------------------------------------------------|-------------|--------|--------------|---------|
| Israel Ceja (Boise State Un IC)<br>Boise State University            | 73.00       | 143.00 | 7.00         | 21st    |
| Aidan Hollister (Whitworth Univ AH)<br>Whitworth University          | 72.00       | 146.00 | 8.00         | 22nd    |
| Fahima Band Ali (Webster Univer FA)<br>Webster University            | 72.00       | 142.00 | 9.00         | 23rd    |
| Ethan Romriell (Boise State Un ER2)<br>Boise State University        | 72.00       | 140.00 | 9.00         | 24th    |
| Julia Maas (Boise State Un JM)<br>Boise State University             | 71.00       | 137.00 | 5.00         | 25th    |
| Mustafa Hashim (College of Wes MH)<br>College of Western Idaho       | 71.00       | 136.00 | 11.00        | 26th    |
| Brad Baker (Weber State Fo BB)<br>Weber State Forensics              | 70.00       | 140.00 | 5.33         | 27th    |
| Garrett Dohlke (Webster Univer GD)<br>Webster University             | 69.00       | 143.00 | 10.00        | 28th    |
| Molly Mahoney (Lewis & Clark MM)<br>Lewis & Clark College            | 69.00       | 138.00 | 6.00         | 29th    |
| Laine Sulz (Webster Univer LS)<br>Webster University                 | 69.00       | 137.00 | 8.00         | 30th    |
| Alma Ceja (Boise State Un AC)<br>Boise State University              | 65.00       | 103.00 | 6.00         | 31st    |
| Kedrick Glinski (Northwest Naza KG)<br>Northwest Nazarene University | 60.00       | 122.00 | 10.00        | 32nd    |