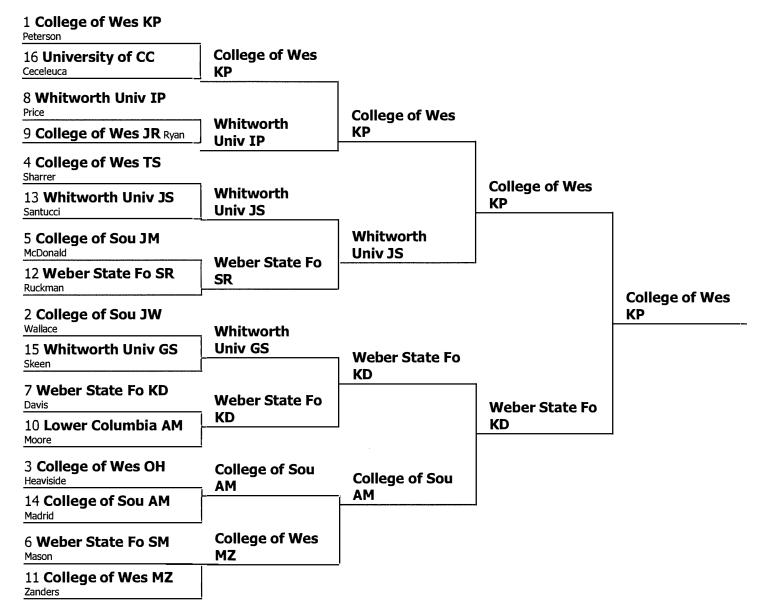

| Speaker                                                                 | Drop<br>H/L | Points | Opp.<br>Wins | Results |
|-------------------------------------------------------------------------|-------------|--------|--------------|---------|
| Jo Santucci (Whitworth Univ JS)<br>Whitworth University                 | 77.00       | 151.00 | 6.00         | 1st     |
| Zachery Craig (University of ZC)<br>University of Montana Debate&Speech | 76.00       | 153.00 | 7.00         | 2nd     |
| Josephine McDonald (College of Sou JM)<br>College of Southern Idaho     | 76.00       | 149.00 | 10.00        | 3rd     |
| Amy Madrid (College of Sou AM)<br>College of Southern Idaho             | 76.00       | 149.00 | 9.00         | 4th     |
| Kaylee Peterson (College of Wes KP)<br>College of Western Idaho         | 76.00       | 149.00 | 7.00         | 5th     |
| Gwen Skeen (Whitworth Univ GS)<br>Whitworth University                  | 76.00       | 148.00 | 9.00         | 6th     |
| Savannah Mason (Weber State Fo SM) Weber State Forensics                | 76.00       | 140.00 | 7.00         | 7th     |
| Krystiana Davis (Weber State Fo KD)<br>Weber State Forensics            | 75.00       | 149.00 | 7.00         | 8th     |
| Jeremy Wallace (College of Sou JW)<br>College of Southern Idaho         | 75.00       | 137.00 | 8.00         | 9th     |
| Ceceleuca (University of CC) University of Washington Bothell           | 74.00       | 149.00 | 8.00         | 10th    |
| Jenefar Paul (College of Wes JP)<br>College of Western Idaho            | 74.00       | 147.00 | 8.00         | 11th    |
| Rah Das (University of RD)<br>University of North Georgia               | 74.00       | 142.00 | 7.00         | 12th    |
| Falk Gilch (College of Sou FG)<br>College of Southern Idaho             | 74.00       | 141.00 | 7.00         | 13th    |
| Oliver Heaviside (College of Wes OH)<br>College of Western Idaho        | 73.00       | 148.00 | 8.00         | 14th    |
| Hannah Ludlow (College of Wes HL)<br>College of Western Idaho           | 73.00       | 148.00 | 6.00         | 15th    |
| Clarissa Hernandez (Utah State Uni CH)<br>Utah State University - LOGAN | 73.00       | 141.00 | 7.00         | 16th    |
| Isaac Price (Whitworth Univ IP)<br>Whitworth University                 | 72.00       | 144.00 | 8.00         | 17th    |
| Jasper Ryan (College of Wes JR)<br>College of Western Idaho             | 72.00       | 144.00 | 7.00         | 18th    |
| Sean Kunau (University of SK) University of Montana Debate&Speech       | 72.00       | 142.00 | 8.00         | 19th    |
| Tyler Tremain (Lower Columbia TT)<br>Lower Columbia College             | 72.00       | 139.00 | 7.00         | 20th    |

### Individual speakers in order

| Speaker                                                                 | Drop  | Points  | Орр.  | Results |
|-------------------------------------------------------------------------|-------|---------|-------|---------|
| эреакеі                                                                 | H/L   | FUIII.5 | Wins  | NC3UL3  |
| Ethan Garrett (Utah State Uni EG)<br>Utah State University - LOGAN      | 72.00 | 134.00  | 9.00  | 21st    |
| Dominick Porquis (Lewis-Clark St DP)<br>Lewis-Clark State College       | 71.00 | 137.00  | 8.00  | 22nd    |
| Eli Thomas (Weber State Fo ET)<br>Weber State Forensics                 | 70.00 | 141.00  | 10.00 | 23rd    |
| Adah Moore (Lower Columbia AM)<br>Lower Columbia College                | 70.00 | 141.00  | 9.00  | 24th    |
| Katy Beller (University of KB)<br>University of North Georgia           | 70.00 | 140.00  | 9.00  | 25th    |
| Olivia George (College of Sou OG)<br>College of Southern Idaho          | 70.00 | 138.00  | 8.00  | 26th    |
| Meagan Zanders (College of Wes MZ)<br>College of Western Idaho          | 70.00 | 138.00  | 7.00  | 27th    |
| Saxony Ruckman (Weber State Fo SR)<br>Weber State Forensics             | 68.00 | 139.00  | 11.00 | 28th    |
| Terrence Sharrer (College of Wes TS)<br>College of Western Idaho        | 67.00 | 135.00  | 8.00  | 29th    |
| Lillyanna Nunley (Weber State Fo LN)<br>Weber State Forensics           | 67.00 | 133.00  | 8.00  | 30th    |
| Chris Koutroulakis (University of CK)<br>University of North Georgia    | 67.00 | 132.00  | 9.00  | 31st    |
| Hali Hutchinson (Weber State Fo HH)<br>Weber State Forensics            | 66.00 | 123.00  | 10.00 | 32nd    |
| Taten Gorton (Lewis-Clark St TG)<br>Lewis-Clark State College           | 65.00 | 134.00  | 7.00  | 33rd    |
| Richard Mulholland (Utah State Uni RM)<br>Utah State University - LOGAN | 64.00 | 131.00  | 8.00  | 34th    |
| Natalie Rust (Utah State Uni NR)<br>Utah State University - LOGAN       | 64.00 | 129.00  | 10.00 | 35th    |
| Jace Haslam (College of Wes JH)<br>College of Western Idaho             | 63.00 | 129.00  | 7.00  | 36th    |
| Evy Jones (College of Sou EJ)<br>College of Southern Idaho              | 63.00 | 127.00  | 8.00  | 37th    |
| Hannah Holton (College of Wes HH)<br>College of Western Idaho           | 55.00 | 110.00  | 7.00  | 38th    |